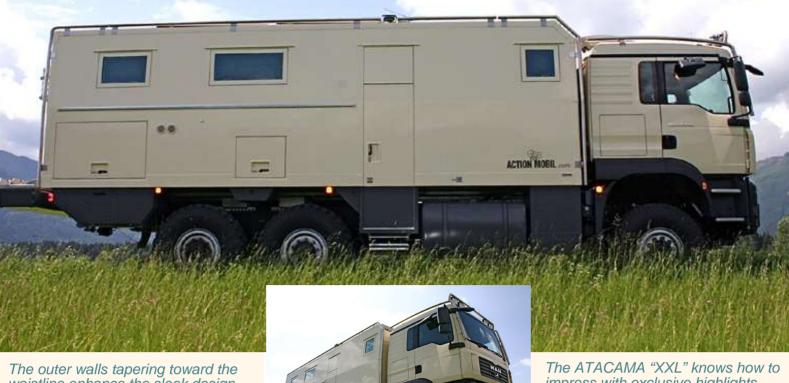

## ATACAMA "XXL"

A consequent and innovative advancement of the popular ATACAMA-series.

MAN 33.440 6x6 BB -440 HP

wheelbase: 4.500/1.400 mm body length: 7.100 mm body width: 2.470 mm

IMPRESSUM - COPYRIGHT: ACTION MOBIL GmbH&Co.KG A 5760 SAALFELDEN-Österreich. Tel. +43 6582-72712 0

Fax. +43 6582-72712 9

A motorhome on three axles

The New ATACAMA "XXL"

The outer walls tapering toward the waistline enhance the sleek design.

Fitted furniture behind the cabin seats provides storage room to keep the interior neat and tidy.