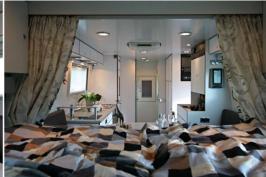

Fax. +43 6582-72712 9

A motorhome on three axles

The New ATACAMA "XXL"

The outer walls tapering toward the waistline enhance the sleek design.

Fitted furniture behind the cabin seats provides storage room to keep the interior neat and tidy.

The water cooled and soundproof encapsulated generator is integrated into the heating system.

The ATACAMA's elegant atmosphere, its exciting interior design and, last but not least, its unique layout concept set standards when it comes to feeling comfortable.