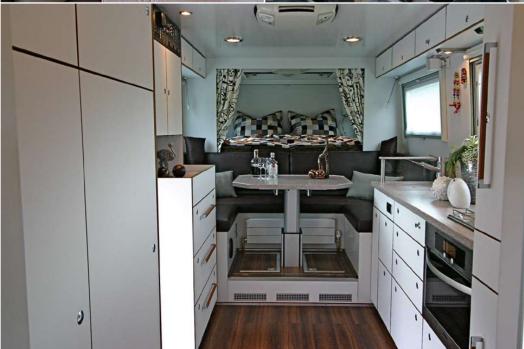

Fax. +43 6582-72712 9

A motorhome on three axles

The New ATACAMA "XXL"

The outer walls tapering toward the waistline enhance the sleek design.

Fitted furniture behind the cabin seats provides storage room to keep the interior neat and tidy.

The water cooled and soundproof encapsulated generator is integrated into the heating system.

The ATACAMA's elegant atmosphere, its exciting interior design and, last but not least, its unique layout concept set standards when it comes to feeling comfortable.