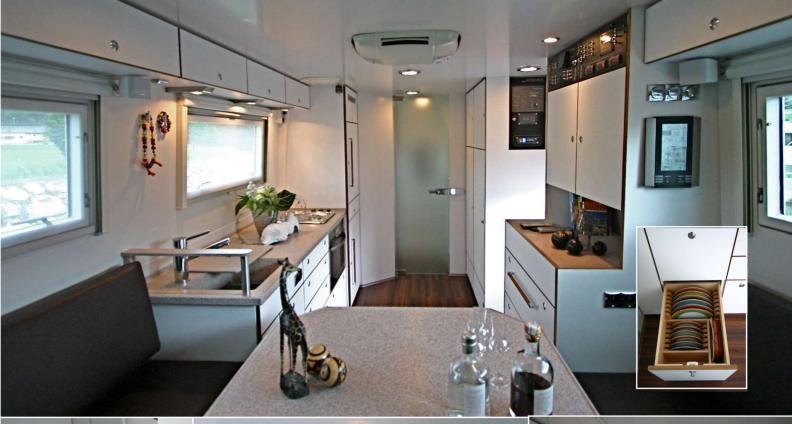

Fax. +43 6582-72712 9

A motorhome on three axles

The New ATACAMA "XXL"

The outer walls tapering toward the waistline enhance the sleek design.

Fitted furniture behind the cabin seats provides storage room to keep the interior neat and tidy.

The water cooled and soundproof encapsulated generator is integrated into the heating system.

The ATACAMA's elegant atmosphere, its exciting interior design and, last but not least, its unique layout concept set standards when it comes to feeling comfortable.