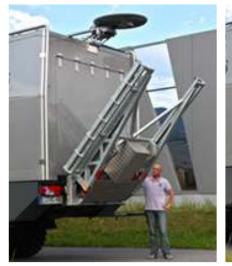

...more strongly than any other models, the "ATACAMA L/Function" embodies the ideal for world tours and adventure.

ACTION MOBIL Lifting- and loading system for heavy loads

Dust-free storage space

Easy loading Safe transport Simple handling

**ACTION MOBIL** has the optimal solution for any type of project. Therefore this high-end solution for loading a genuine 4x4 has been developed and implemented. The entire loading and unloading procedure can be handled either manually or automatically via a remote control.

## ACTION MOBL "ATACAMA L/FUNCTION" In the ATACAMA, the most varied solutions have been carried out perfectly and with an eye on functionality.

...the lifting- and loading system for heavy loads at the rear of the cabin (1), the extendable ladder and the emergency equipment (spade, axe ...) for off-road incidents at the side door leading to the garage (2), additional fuel containers and a tool cupboard (3), a clever aid for boarding the cabin (4), LED-lit steps leading to the cabin (5), the sturdy awning, as used for houses, with LED lighting (6), or the popular ACTION MOBIL exit flap above the bed, now also available with electric drive (7), just to name a few.