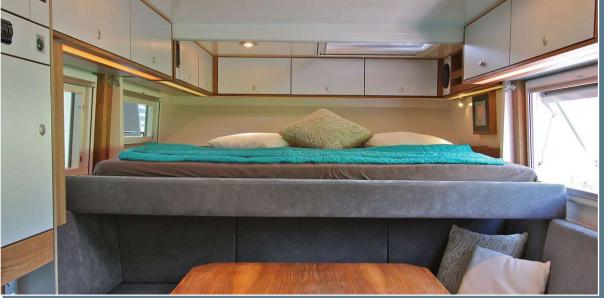

The kitchen block provides induction cooker, oven, dishwasher, pull-out freezer, ACTION MOBIL fridge, washing machine and draw-out baskets for waste disposal, as well as space for cleaning kit.

At the touch of a button, the bed, which is normally retracted to save space, can be converted into a spacious lounger. Thus the entire length of the vehicle is kept compact, generating space for bulky objects in the rear garage.