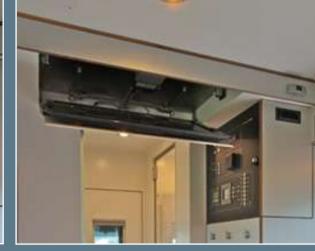

## ACTION MOBL "ATACAMA L/FUNCTION" In the ATACAMA, the most varied solutions have been carried out perfectly and with an eye on functionality.

...the lifting- and loading system for heavy loads at the rear of the cabin (1), the extendable ladder and the emergency equipment (spade, axe ...) for off-road incidents at the side door leading to the garage (2), additional fuel containers and a tool cupboard (3), a clever aid for boarding the cabin (4), LED-lit steps leading to the cabin (5), the sturdy awning, as used for houses, with LED lighting (6), or the popular ACTION MOBIL exit flap above the bed, now also available with electric drive (7), just to name a few.