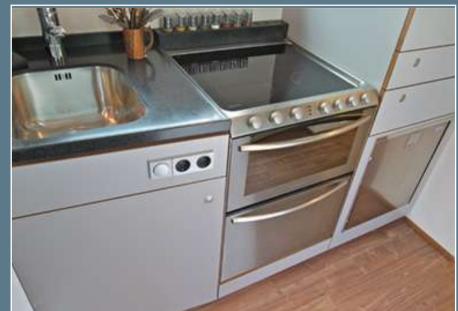

The kitchen block provides induction cooker, oven, dishwasher, pull-out freezer, ACTION MOBIL fridge, washing machine and draw-out baskets for waste disposal, as well as space for cleaning kit.

At the touch of a button, the bed, which is normally retracted to save space, can be converted into a spacious lounger. Thus the entire length of the vehicle is kept compact, generating space for bulky objects in the rear garage.