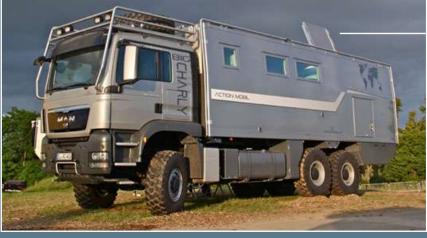

## ACTION MOBL "ATACAMA L/FUNCTION" In the ATACAMA, the most varied solutions have been carried out perfectly and with an eye on functionality.

...the lifting- and loading system for heavy loads at the rear of the cabin (1), the extendable ladder and the emergency equipment (spade, axe ...) for off-road incidents at the side door leading to the garage (2), additional fuel containers and a tool cupboard (3), a clever aid for boarding the cabin (4), LED-lit steps leading to the cabin (5), the sturdy awning, as used for houses, with LED lighting (6), or the popular ACTION MOBIL exit flap above the bed, now also available with electric drive (7), just to name a few.