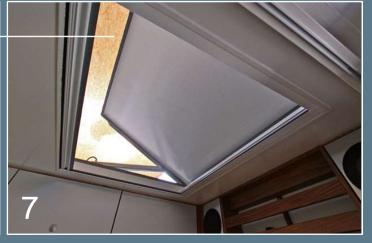

## ACTION MOBL "ATACAMA L/FUNCTION" In the ATACAMA, the most varied solutions have been carried out perfectly and with an eye on functionality.

...the lifting- and loading system for heavy loads at the rear of the cabin (1), the extendable ladder and the emergency equipment (spade, axe ...) for off-road incidents at the side door leading to the garage (2), additional fuel containers and a tool cupboard (3), a clever aid for boarding the cabin (4), LED-lit steps leading to the cabin (5), the sturdy awning, as used for houses, with LED lighting (6), or the popular ACTION MOBIL exit flap above the bed, now also available with electric drive (7), just to name a few.