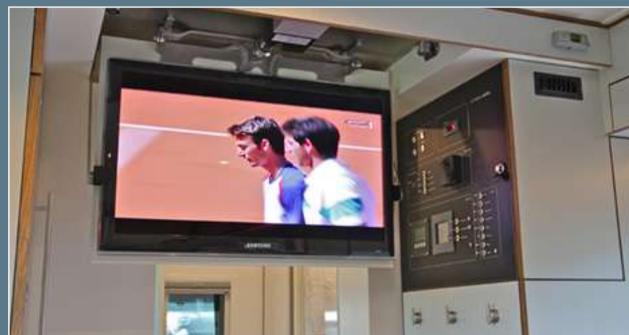

↑ Television in HD quality - just like at home. To save space, the screen is mounted flush with the ceiling.