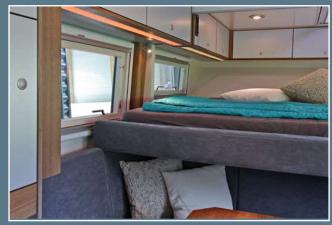

The kitchen block provides induction cooker, oven, dishwasher, pull-out freezer, ACTION MOBIL fridge, washing machine and draw-out baskets for waste disposal, as well as space for cleaning kit.

At the touch of a button, the bed, which is normally retracted to save space, can be converted into a spacious lounger. Thus the entire length of the vehicle is kept compact, generating space for bulky objects in the rear garage.