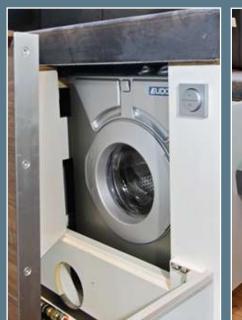

The kitchen block provides induction cooker, oven, dishwasher, pull-out freezer, ACTION MOBIL fridge, washing machine and draw-out baskets for waste disposal, as well as space for cleaning kit.

At the touch of a button, the bed, which is normally retracted to save space, can be converted into a spacious lounger. Thus the entire length of the vehicle is kept compact, generating space for bulky objects in the rear garage.