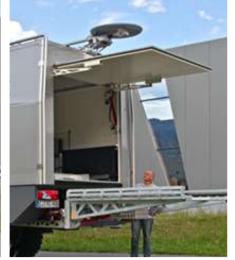

...more strongly than any other models, the "ATACAMA L/Function" embodies the ideal for world tours and adventure.

ACTION MOBIL Lifting- and loading system for heavy loads

Dust-free storage space

Easy loading Safe transport Simple handling

**ACTION MOBIL** has the optimal solution for any type of project. Therefore this high-end solution for loading a genuine 4x4 has been developed and implemented. The entire loading and unloading procedure can be handled either manually or automatically via a remote control.

## ACTION MOBL "ATACAMA L/FUNCTION" In the ATACAMA, the most varied solutions have been carried out perfectly and with an eye on functionality.

...the lifting- and loading system for heavy loads at the rear of the cabin (1), the extendable ladder and the emergency equipment (spade, axe ...) for off-road incidents at the side door leading to the garage (2), additional fuel containers and a tool cupboard (3), a clever aid for boarding the cabin (4), LED-lit steps leading to the cabin (5), the sturdy awning, as used for houses, with LED lighting (6), or the popular ACTION MOBIL exit flap above the bed, now also available with electric drive (7), just to name a few.