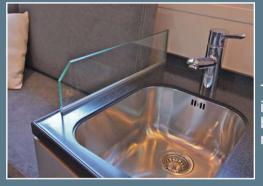

The Nespresso coffee machine and the cups that go with itare mounted on a drawer and after use they can be sent back into the cupboard with one flick of the wrist.

The kitchen working area is separated from the sitting bench by a splash guard made of hard glass.