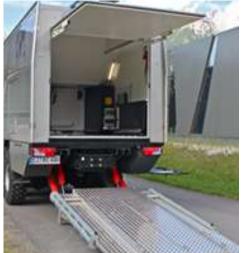

**ACTION MOBIL** has the optimal solution for any type of project. Therefore this high-end solution for loading a genuine 4x4 has been developed and implemented. The entire loading and unloading procedure can be handled either manually or automatically via a remote control.