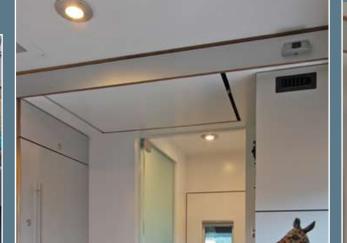

## ACTION MOBL "ATACAMA L/FUNCTION" In the ATACAMA, the most varied solutions have been carried out perfectly and with an eye on functionality.

...the lifting- and loading system for heavy loads at the rear of the cabin (1), the extendable ladder and the emergency equipment (spade, axe ...) for off-road incidents at the side door leading to the garage (2), additional fuel containers and a tool cupboard (3), a clever aid for boarding the cabin (4), LED-lit steps leading to the cabin (5), the sturdy awning, as used for houses, with LED lighting (6), or the popular ACTION MOBIL exit flap above the bed, now also available with electric drive (7), just to name a few.