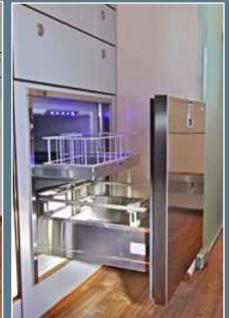

The kitchen block provides induction cooker, oven, dishwasher, pull-out freezer, ACTION MOBIL fridge, washing machine and draw-out baskets for waste disposal, as well as space for cleaning kit.

At the touch of a button, the bed, which is normally retracted to save space, can be converted into a spacious lounger. Thus the entire length of the vehicle is kept compact, generating space for bulky objects in the rear garage.