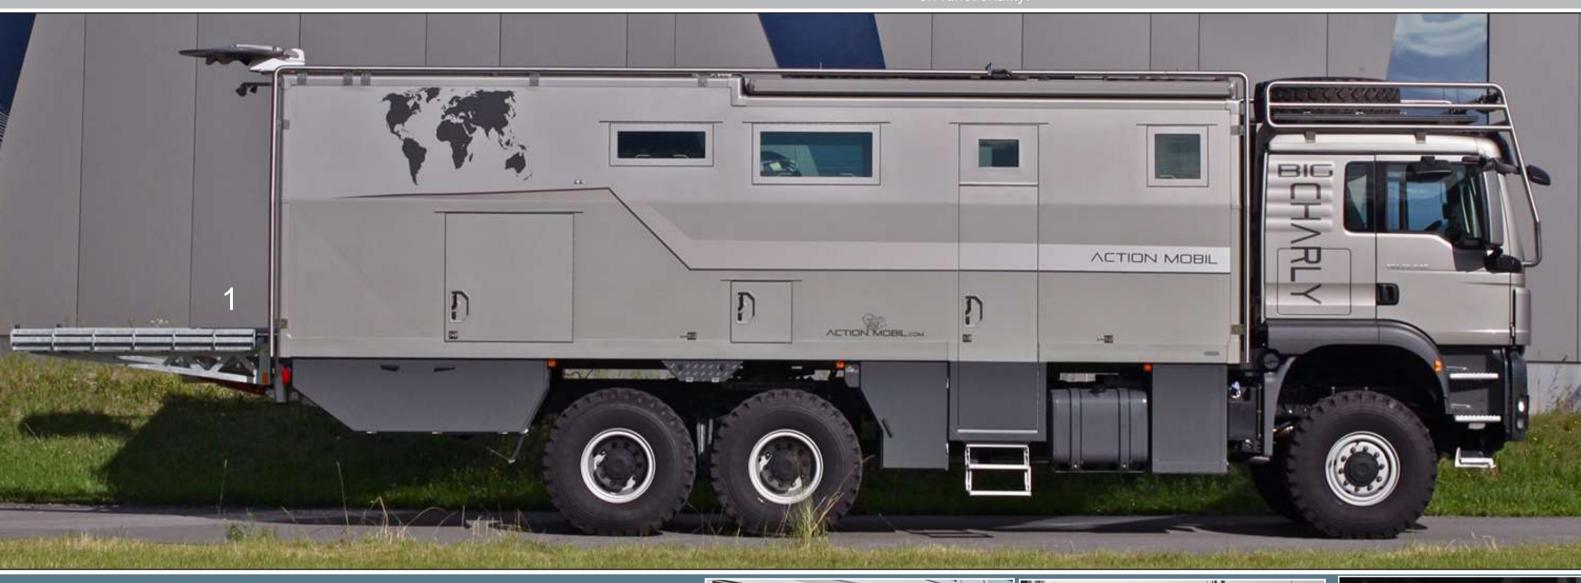

## ACTION MOBL "ATACAMA L/FUNCTION" In the ATACAMA, the most varied solutions have been carried out perfectly and with an eye on functionality.

...the lifting- and loading system for heavy loads at the rear of the cabin (1), the extendable ladder and the emergency equipment (spade, axe ...) for off-road incidents at the side door leading to the garage (2), additional fuel containers and a tool cupboard (3), a clever aid for boarding the cabin (4), LED-lit steps leading to the cabin (5), the sturdy awning, as used for houses, with LED lighting (6), or the popular ACTION MOBIL exit flap above the bed, now also available with electric drive (7), just to name a few.