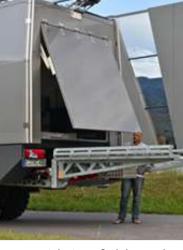

...more strongly than any other models, the "ATACAMA L/Function" embodies the ideal for world tours and adventure.

ACTION MOBIL Lifting- and loading system for heavy loads

Dust-free storage space

Easy loading Safe transport Simple handling

**ACTION MOBIL** has the optimal solution for any type of project. Therefore this high-end solution for loading a genuine 4x4 has been developed and implemented. The entire loading and unloading procedure can be handled either manually or automatically via a remote control.

## ACTION MOBL "ATACAMA L/FUNCTION" In the ATACAMA, the most varied solutions have been carried out perfectly and with an eye on functionality.

...the lifting- and loading system for heavy loads at the rear of the cabin (1), the extendable ladder and the emergency equipment (spade, axe ...) for off-road incidents at the side door leading to the garage (2), additional fuel containers and a tool cupboard (3), a clever aid for boarding the cabin (4), LED-lit steps leading to the cabin (5), the sturdy awning, as used for houses, with LED lighting (6), or the popular ACTION MOBIL exit flap above the bed, now also available with electric drive (7), just to name a few.