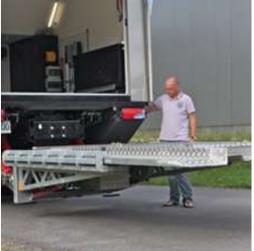

**ACTION MOBIL** has the optimal solution for any type of project. Therefore this high-end solution for loading a genuine 4x4 has been developed and implemented. The entire loading and unloading procedure can be handled either manually or automatically via a remote control.