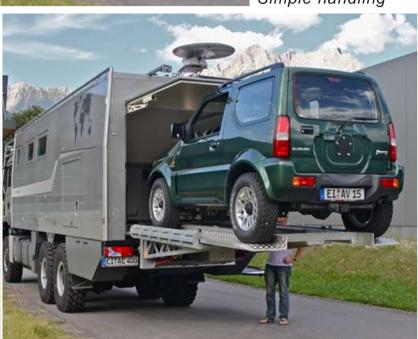

...more strongly than any other models, the "ATACAMA L/Function" embodies the ideal for world tours and adventure.

ACTION MOBIL Lifting- and loading system for heavy loads

Dust-free storage space

Easy loading Safe transport Simple handling

**ACTION MOBIL** has the optimal solution for any type of project. Therefore this high-end solution for loading a genuine 4x4 has been developed and implemented. The entire loading and unloading procedure can be handled either manually or automatically via a remote control.