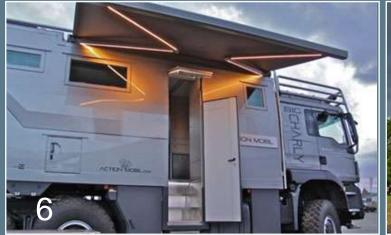

## ACTION MOBL "ATACAMA L/FUNCTION" In the ATACAMA, the most varied solutions have been carried out perfectly and with an eye on functionality.

...the lifting- and loading system for heavy loads at the rear of the cabin (1), the extendable ladder and the emergency equipment (spade, axe ...) for off-road incidents at the side door leading to the garage (2), additional fuel containers and a tool cupboard (3), a clever aid for boarding the cabin (4), LED-lit steps leading to the cabin (5), the sturdy awning, as used for houses, with LED lighting (6), or the popular ACTION MOBIL exit flap above the bed, now also available with electric drive (7), just to name a few.