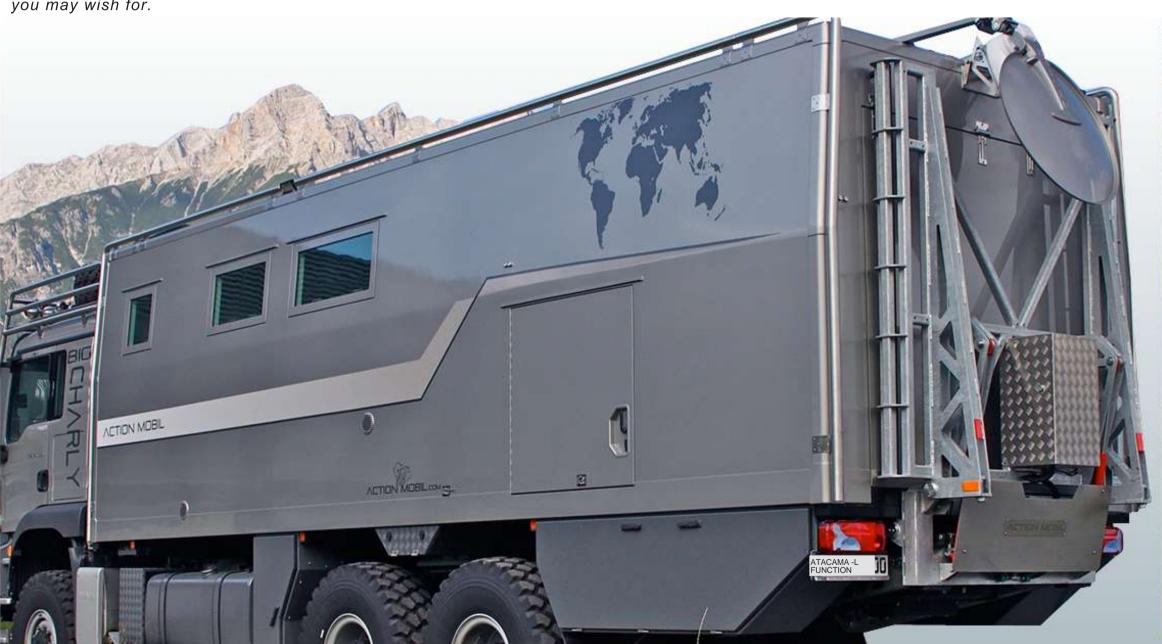

...more strongly than any other models, the "ATACAMA L/Function" embodies the ideal for world tours and adventure.

ACTION MOBIL Lifting- and loading system for heavy loads

Dust-free storage space

Easy loading Safe transport Simple handling

## ACTION MOBL "ATACAMA L/FUNCTION" In the ATACAMA, the most varied solutions have been carried out perfectly and with an eye on functionality.

...the lifting- and loading system for heavy loads at the rear of the cabin (1), the extendable ladder and the emergency equipment (spade, axe ...) for off-road incidents at the side door leading to the garage (2), additional fuel containers and a tool cupboard (3), a clever aid for boarding the cabin (4), LED-lit steps leading to the cabin (5), the sturdy awning, as used for houses, with LED lighting (6), or the popular ACTION MOBIL exit flap above the bed, now also available with electric drive (7), just to name a few.