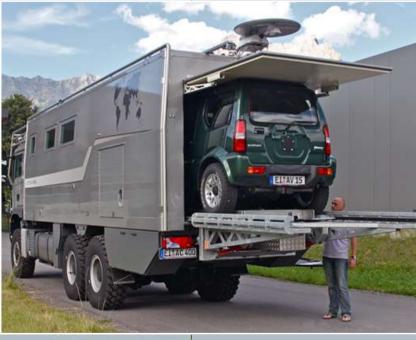

...more strongly than any other models, the "ATACAMA L/Function" embodies the ideal for world tours and adventure.

ACTION MOBIL Lifting- and loading system for heavy loads

Dust-free storage space

Easy loading Safe transport Simple handling

**ACTION MOBIL** has the optimal solution for any type of project. Therefore this high-end solution for loading a genuine 4x4 has been developed and implemented. The entire loading and unloading procedure can be handled either manually or automatically via a remote control.