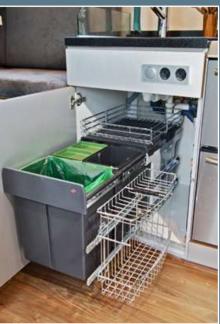

The kitchen block provides induction cooker, oven, dishwasher, pull-out freezer, ACTION MOBIL fridge, washing machine and draw-out baskets for waste disposal, as well as space for cleaning kit.

At the touch of a button, the bed, which is normally retracted to save space, can be converted into a spacious lounger. Thus the entire length of the vehicle is kept compact, generating space for bulky objects in the rear garage.