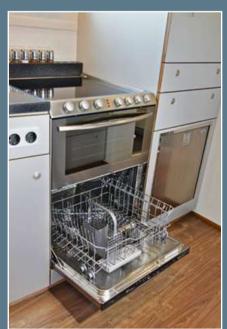

The kitchen block provides induction cooker, oven, dishwasher, pull-out freezer, ACTION MOBIL fridge, washing machine and draw-out baskets for waste disposal, as well as space for cleaning kit.

At the touch of a button, the bed, which is normally retracted to save space, can be converted into a spacious lounger. Thus the entire length of the vehicle is kept compact, generating space for bulky objects in the rear garage.