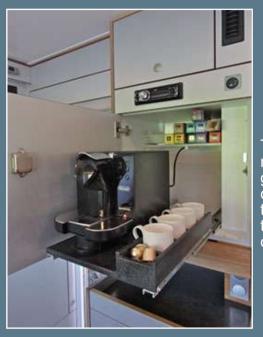

The Nespresso coffee machine and the cups that go with itare mounted on a drawer and after use they can be sent back into the cupboard with one flick of the wrist.

The kitchen working area is separated from the sitting bench by a splash guard made of hard glass.