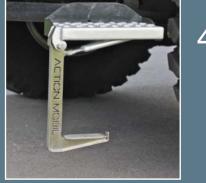

...more strongly than any other models, the "ATACAMA L/Function" embodies the ideal for world tours and adventure.

ACTION MOBIL Lifting- and loading system for heavy loads

Dust-free storage space

Easy loading Safe transport Simple handling

**ACTION MOBIL** has the optimal solution for any type of project. Therefore this high-end solution for loading a genuine 4x4 has been developed and implemented. The entire loading and unloading procedure can be handled either manually or automatically via a remote control.