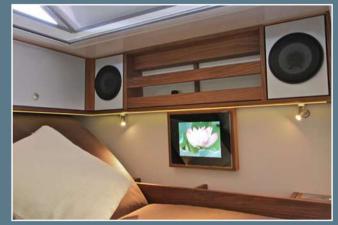

↑ Television in HD quality - just like at home. To save space, the screen is mounted flush with the ceiling.