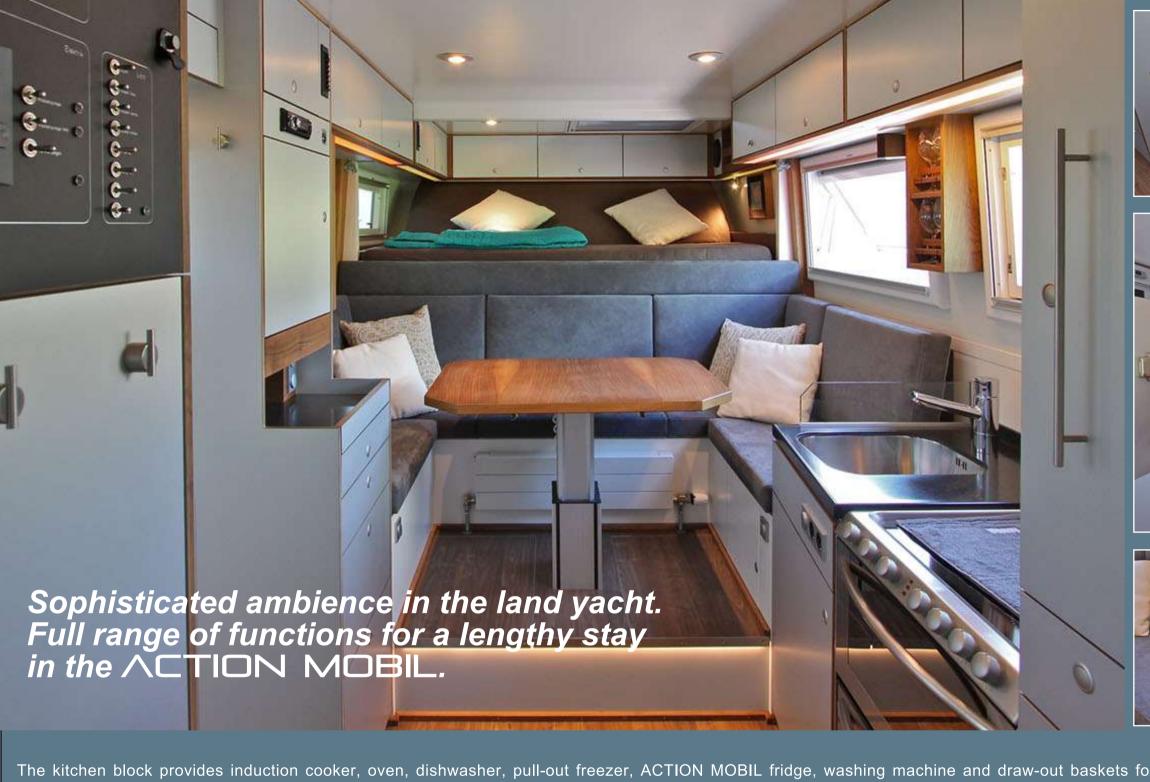

The kitchen block provides induction cooker, oven, dishwasher, pull-out freezer, ACTION MOBIL fridge, washing machine and draw-out baskets for waste disposal, as well as space for cleaning kit.

At the touch of a button, the bed, which is normally retracted to save space, can be converted into a spacious lounger. Thus the entire length of the vehicle is kept compact, generating space for bulky objects in the rear garage.