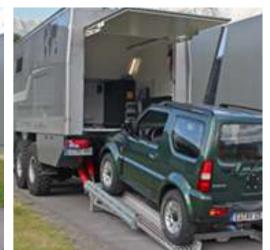

**ACTION MOBIL** has the optimal solution for any type of project. Therefore this high-end solution for loading a genuine 4x4 has been developed and implemented. The entire loading and unloading procedure can be handled either manually or automatically via a remote control.