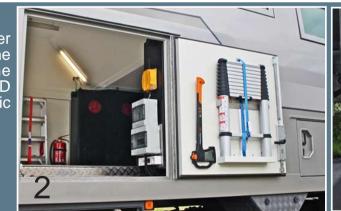

## ACTION MOBL "ATACAMA L/FUNCTION" In the ATACAMA, the most varied solutions have been carried out perfectly and with an eye on functionality.

...the lifting- and loading system for heavy loads at the rear of the cabin (1), the extendable ladder and the emergency equipment (spade, axe ...) for off-road incidents at the side door leading to the garage (2), additional fuel containers and a tool cupboard (3), a clever aid for boarding the cabin (4), LED-lit steps leading to the cabin (5), the sturdy awning, as used for houses, with LED lighting (6), or the popular ACTION MOBIL exit flap above the bed, now also available with electric drive (7), just to name a few.