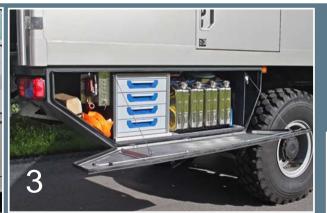

## ACTION MOBL "ATACAMA L/FUNCTION" In the ATACAMA, the most varied solutions have been carried out perfectly and with an eye on functionality.

...the lifting- and loading system for heavy loads at the rear of the cabin (1), the extendable ladder and the emergency equipment (spade, axe ...) for off-road incidents at the side door leading to the garage (2), additional fuel containers and a tool cupboard (3), a clever aid for boarding the cabin (4), LED-lit steps leading to the cabin (5), the sturdy awning, as used for houses, with LED lighting (6), or the popular ACTION MOBIL exit flap above the bed, now also available with electric drive (7), just to name a few.