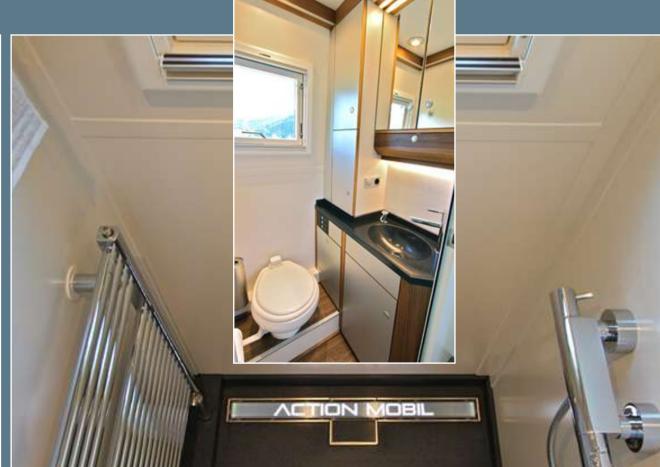

The intelligent layout in the ATACAMA model. A glass door can be fixed in two positions. If desired, the sanitary area can be enlarged by the centre corridor and thus allows for a dressing area. In addition, the shower is separated from the rest by a glass door. Sophisticated details give proof of the ACTION MOBIL designers' wealth of ideas. The bottom photo shows the big passage door to the cabin; of course the window can be closed by a blind to shield the interior from view. V