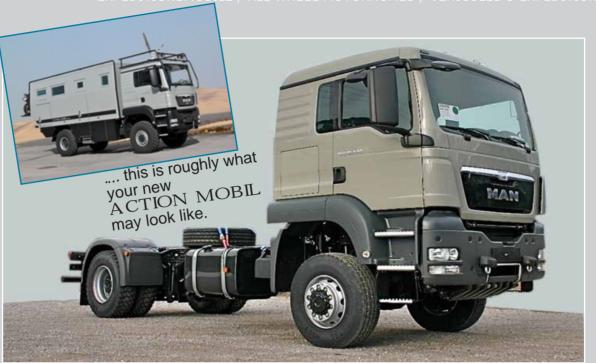

Ideal conditions for use as a globe cruising vehicle!

GLOBETROTTER VEHICLES OF THE PRIME CLASS

| type:           | TGS 18.440 4x4 BL                                                                                                           | TGS 26.480 6x6 BL                                      |
|-----------------|-----------------------------------------------------------------------------------------------------------------------------|--------------------------------------------------------|
| performance:    | 440 PS                                                                                                                      | 480 PS                                                 |
| torque:         | 2100 Nm                                                                                                                     | 2300 Nm                                                |
| emission class: | Euro 5 with AdBlue, WITHOUT exhaust gas recirculation (EGR)  Advantage: without EGR, fuel in a very bad quality can be used |                                                        |
|                 | Advantage AdBlue: consumption can be switc                                                                                  | hed off. No AdBlue needed in remote regions            |
| colour:         | RAL 7030                                                                                                                    | Stonegrey                                              |
| cab:            | L cab with bed provides the opportunity to install either a bench for 4 additional passengers or single seats               |                                                        |
|                 | for 2 addition                                                                                                              |                                                        |
| wheelbase:      | 4.500 mm                                                                                                                    | 4.200/2.200mm                                          |
|                 | for bodies 5,3 to 6,3 meters                                                                                                | for bodies 6,2 to 7,5 meters (with wheelbase extension |
| tyres:          | prepared for                                                                                                                | single tyres                                           |
| front springs:  | parabolic springs                                                                                                           |                                                        |
| rear springs:   | air suspension                                                                                                              |                                                        |
|                 | advantage: truck can be                                                                                                     | levelled in rough trerrain                             |
| options:        |                                                                                                                             |                                                        |
| engine:         | enlarged c                                                                                                                  | ooling unit                                            |
|                 | additional fuel filter, heated                                                                                              |                                                        |
|                 | cooling unit protection                                                                                                     |                                                        |
|                 |                                                                                                                             |                                                        |
|                 | preparation for electrical engine heater  Tempomat                                                                          |                                                        |
|                 |                                                                                                                             |                                                        |