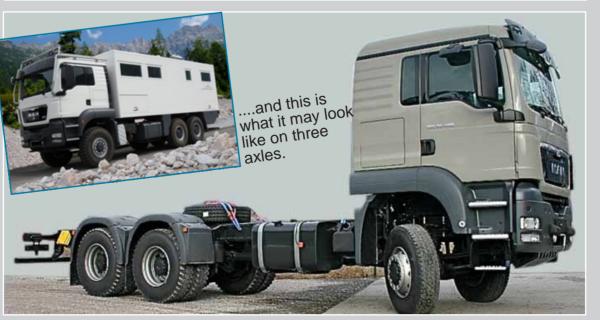

Ideal conditions for use as a globe cruising vehicle!

GLOBETROTTER VEHICLES OF THE PRIME CLASS

| type:           | TGS 18.440 4x4 BL                                                                                                           | TGS 26.480 6x6 BL                                      |
|-----------------|-----------------------------------------------------------------------------------------------------------------------------|--------------------------------------------------------|
| performance:    | 440 PS                                                                                                                      | 480 PS                                                 |
| torque:         | 2100 Nm                                                                                                                     | 2300 Nm                                                |
| emission class: | Euro 5 with AdBlue, WITHOUT exhaust gas recirculation (EGR)  Advantage: without EGR, fuel in a very bad quality can be used |                                                        |
|                 | Advantage AdBlue: consumption can be switc                                                                                  | hed off. No AdBlue needed in remote regions            |
| colour:         | RAL 7030                                                                                                                    | Stonegrey                                              |
| cab:            | L cab with bed provides the opportunity to install either a bench for 4 additional passengers or single seats               |                                                        |
|                 | for 2 addition                                                                                                              |                                                        |
| wheelbase:      | 4.500 mm                                                                                                                    | 4.200/2.200mm                                          |
|                 | for bodies 5,3 to 6,3 meters                                                                                                | for bodies 6,2 to 7,5 meters (with wheelbase extension |
| tyres:          | prepared for                                                                                                                | single tyres                                           |
| front springs:  | parabolic springs                                                                                                           |                                                        |
| rear springs:   | air suspension                                                                                                              |                                                        |
|                 | advantage: truck can be                                                                                                     | levelled in rough trerrain                             |
| options:        |                                                                                                                             |                                                        |
| engine:         | enlarged c                                                                                                                  | ooling unit                                            |
|                 | additional fuel filter, heated                                                                                              |                                                        |
|                 | cooling unit protection                                                                                                     |                                                        |
|                 |                                                                                                                             |                                                        |
|                 | preparation for electrical engine heater  Tempomat                                                                          |                                                        |
|                 |                                                                                                                             |                                                        |